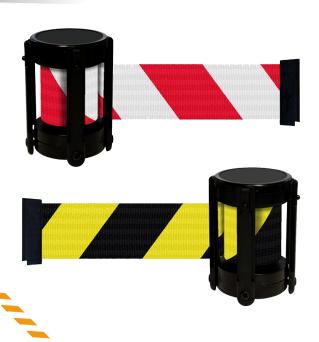

## **DESCRIPTION:**

Replace your Barrier Warning cassettes to refresh the look of your PATRON SAFETY retractable barriers. With all the same safety features and innovations, replacement cassettes for posts are perfect for when you need a colour change, or to update messaging, or sometimes to replace damaged cassettes.

**MODEL: TS879** 

| MODEL            | TS879                                  |
|------------------|----------------------------------------|
| SIZE             | 2 MTR                                  |
| MATERIAL         | PLASTIC                                |
| COLOR            | RED WHITE / YELLOW BLACK               |
| WEBBING MATERIAL | HEAVY DUTY WOOVEN POLYESTER            |
| COMPATIBILITY    | ALL PATRON SAFETY RETRACTABLE BARRIERS |
| ORIGIN           | CHINA                                  |
| HS CODE          | 55061000                               |